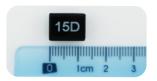

## **Technical Features:**

- Temperature range: -30°C to 50°C
- Temperature accuracy: ±0.1°C
- Temperature resolution: 0.01°C
- **Dimensions**: 12.4 x 9.5 x 5.8 mm
- Weight: ≈ 1.3 g
- Memory capacity: 3600 temperature values can be stored into the sensor's internal memory
- 1 kit: 4 sensors and 1 charger box